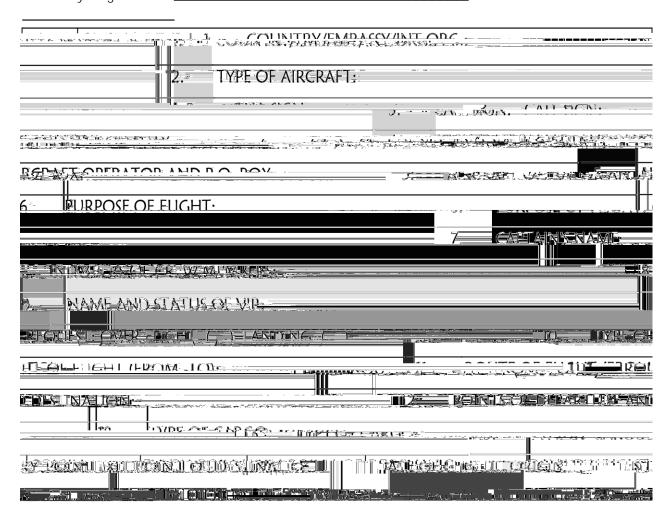

## THE REPUBLIC OF KENYA MINISTRY OF FOREIGN AND DIASPORA AFFAIRS (MFDA) OVER FLIGHT AND LANDING CLEARANCE REQUEST FORM

UNESCO - EARFAI

24th – 26th June 2024, Nairobi Kenya (To be attached with a Note Verbale)